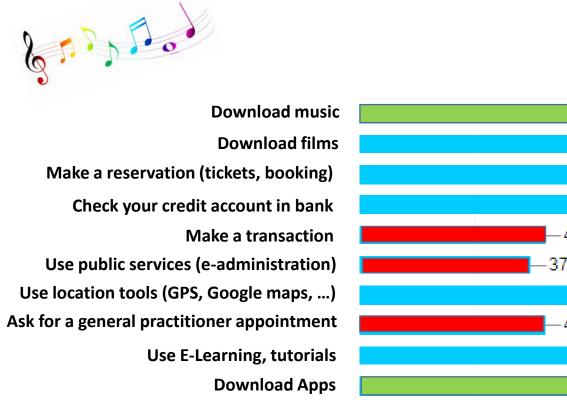

# **INTERNET**

DO YOU ?

### **SURF ON INTERNET**

### CAN YOU ?

### **DO THE PWDs MAKE A CHOICE ?**

### **INTERNET RESEARCHES**

### **232 RESPONSES**

### **BUY OR SELL ON LINE**

### **DO YOU ?**

## **ONLY 84 RESPONSES**

# A LOT OF PWDs ARE NOT ALLOWED TO MAKE TRANSACTION

**PLAY ON LINE** 