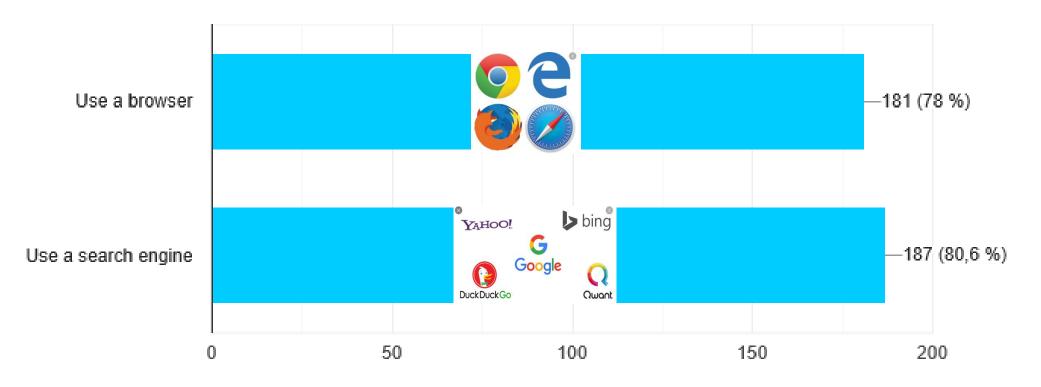

ER INCLUSION**









# **ACCESS TO DIGITAL DEVICES**





### CAN YOU ? DO YOU ?



### **USE OF COMPUTER**

### FREQUENCY



### LEVEL OF DIFFICULTY



### 270 Responses

### **186 Responses**

40 % Frequent users30 % Easy access30 % User in a basic way



# Sometimes

**USE OF SMARTPHONE** 

### LEVEL OF DIFFICULTY



- 70 % Frequent users
- 40 % Easy access
- 17 % User in a basic way





### MANAGE A DEVICE CAN YOU ?



### ADVANCED FUNCTIONS



### **DO YOU USE ?**



### MEET THE NEEDS IN THE DAILY LIFE

# **BASIC ICT SKILLS**





DO YOU ?

### **OFFICE AUTOMATION**



### CAN YOU ?



73 % write letters but only 29 % can set up the page layout Take pictures with a smartphone is easier

### COMMUNICATION





# **INTERNET**



DO YOU ?

### **SURF ON INTERNET**



### CAN YOU ?



### **DO THE PWDs MAKE A CHOICE ?**



### **INTERNET RESEARCHES**



### **232 RESPONSES**



### **BUY OR SELL ON LINE**



### **DO YOU ?**



## **ONLY 84 RESPONSES**

# A LOT OF PWDs ARE NOT ALLOWED TO MAKE TRANSACTION

**PLAY ON LINE** 













### **SOCIAL MEDIA**





**55 % USE THE BASIC FUNCTIONS** 

**Create an account** 



**5**0 in **9** 

 $\Theta \otimes O$ 

# **SAFETY**



### **CAN YOU USE PASSWORD INDEPENDENTLY ?**









13%

## **DO YOU USE ?**



### **FOR PASSWORD**

### **Face recognition**



### CAN YOU ?



### Create a safe code for your WIFI -45 (24,5 %) Use settings for privacy, confidentiality 64 (34,8 %) Use a virus protection -69 (37,5 %) Update it -57 (31 %) 124 (67,4 %) Know how to block or delete on social media Identify junk mail, spam -93 (50