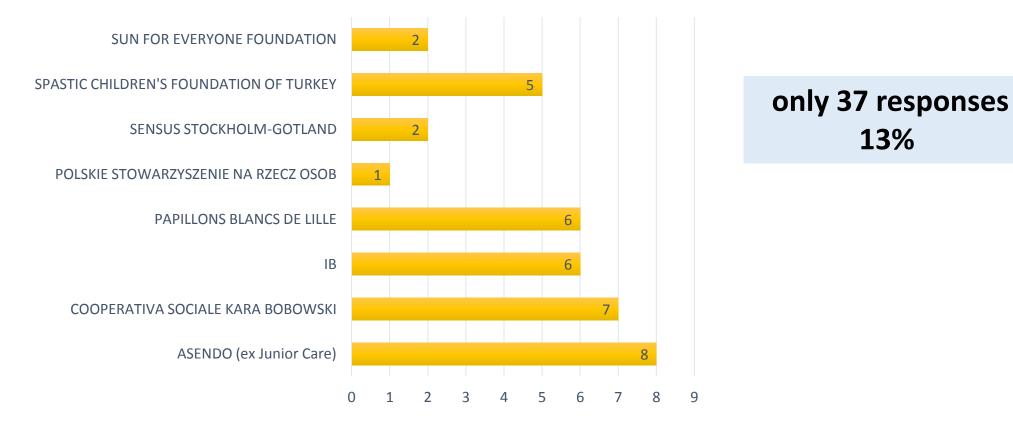

T SKILLS**





DO YOU ?

### **OFFICE AUTOMATION**



### CAN YOU ?



73 % write letters but only 29 % can set up the page layout Take pictures with a smartphone is easier

### COMMUNICATION





# **INTERNET**



DO YOU ?

### **SURF ON INTERNET**



### CAN YOU ?



### **DO THE PWDs MAKE A CHOICE ?**



### **INTERNET RESEARCHES**



### **232 RESPONSES**



### **BUY OR SELL ON LINE**



### **DO YOU ?**



## **ONLY 84 RESPONSES**

# A LOT OF PWDs ARE NOT ALLOWED TO MAKE TRANSACTION

**PLAY ON LINE** 













### **SOCIAL MEDIA**





**55 % USE THE BASIC FUNCTIONS** 

**Create an account** 



**5**0 in **9** 

 $\Theta \otimes O$ 

# **SAFETY**



### **CAN YOU USE PASSWORD INDEPENDENTLY ?**









13%

## **DO YOU USE ?**



### **FOR PASSWORD**

### **Face recognition**



### CAN YOU ?



### Create a safe code for your WIFI -45 (24,5 %) Use settings for privacy, confidentiality 64 (34,8 %) Use a virus protection -69 (37,5 %) Update it -57 (31 %) 124 (67,4 %) Know how to block or delete on social media Identify junk mail, spam -93 (50,5 %) —78 (42,4 %) Identify non-appropriate website (phishing) Manage the pop-ups, the cookies -62 (33,7 %) —71 (38,6 %) Identify fake news Know what to do if you are bullied 123 (66,8 %) Know the rules for legal access ·50 (27,2 %) (property rights, legal ressources, contents...) 2550 75 100 125

DO YOU ?

### 64 % PWDs ANSWERED – 100 PWDs DIDN'T MOST OF THEM KNOW WHAT TO DO IN CASE OF HARASSMENT