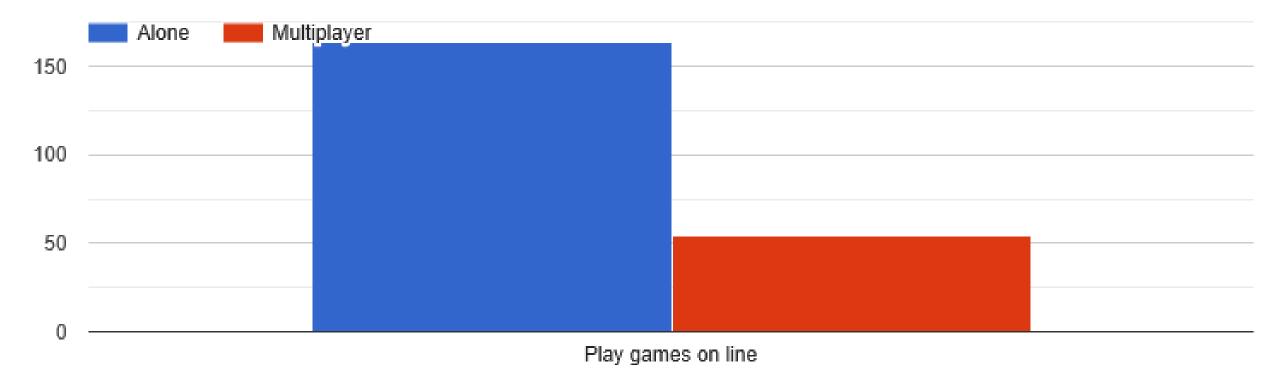

basic way



# Sometimes

**USE OF SMARTPHONE** 

### LEVEL OF DIFFICULTY



- 70 % Frequent users
- 40 % Easy access
- 17 % User in a basic way





### MANAGE A DEVICE CAN YOU ?



### ADVANCED FUNCTIONS



### **DO YOU USE ?**



### MEET THE NEEDS IN THE DAILY LIFE

# **BASIC ICT SKILLS**





DO YOU ?

### **OFFICE AUTOMATION**



### CAN YOU ?



73 % write letters but only 29 % can set up the page layout Take pictures with a smartphone is easier

### COMMUNICATION





# **INTERNET**



DO YOU ?

### **SURF ON INTERNET**



### CAN YOU ?



### **DO THE PWDs MAKE A CHOICE ?**



### **INTERNET RESEARCHES**



### **232 RESPONSES**



### **BUY OR SELL ON LINE**



### **DO YOU ?**



## **ONLY 84 RESPONSES**

# A LOT OF PWDs ARE NOT ALLOWED TO MAKE TRANSACTION

**PLAY ON LINE** 













### **SOCIAL MEDIA**





**55 % USE THE BASIC FUNCTIONS** 

**Create an account** 



**5**0 in **9** 

 $\Theta \otimes O$ 

# **SAFETY**



### **CAN YOU USE PASSWORD INDEPENDENTLY ?**









13%

## **DO YOU USE ?**



### **FOR PASSWORD**

### **Face recognition**



### CAN YOU ?



### Create a safe code for your WIFI -45 (24,5 %) Use settings for privacy, confidentiality 64 (34,8 %) Use a virus protection -69 (37,5 %) Update it -57 (31 %) 124 (67,4 %) Know how to block or delete on social media Identify junk mail, spam -93 (50,5 %) —78 (42,4 %) Identify non-appropriate website (phishing) Manage the pop-ups, the cookies -62 (33,7 %) —71 (38,6 %) Identify fake news Know what to do if you are bullied 123 (66,8 %) Know the rules for legal access ·50 (27,2 %) (property right