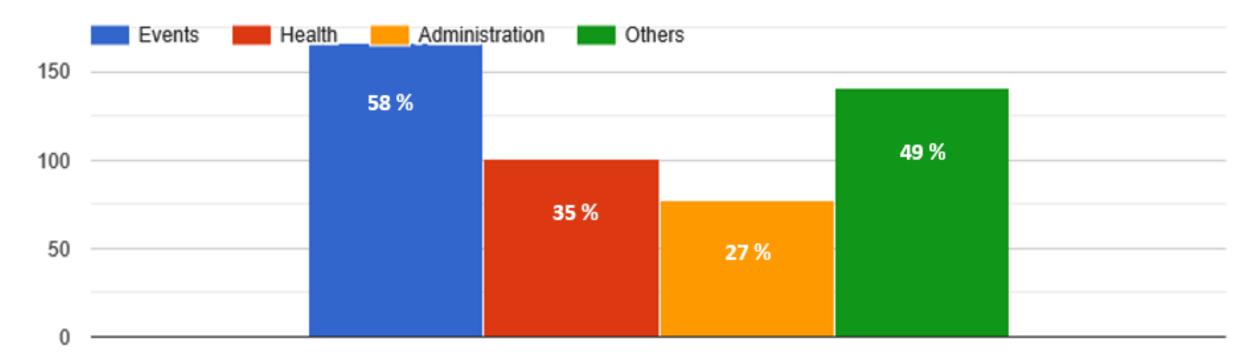

OU ? DO YOU ?



### **USE OF COMPUTER**

### FREQUENCY



### LEVEL OF DIFFICULTY



### 270 Responses

### **186 Responses**

40 % Frequent users30 % Easy access30 % User in a basic way



# Sometimes

**USE OF SMARTPHONE** 

### LEVEL OF DIFFICULTY



- 70 % Frequent users
- 40 % Easy access
- 17 % User in a basic way





### MANAGE A DEVICE CAN YOU ?



### ADVANCED FUNCTIONS



### **DO YOU USE ?**



### MEET THE NEEDS IN THE DAILY LIFE

# **BASIC ICT SKILLS**





DO YOU ?

### **OFFICE AUTOMATION**



### CAN YOU ?



73 % write letters but only 29 % can set up the page layout Take pictures with a smartphone is easier

### COMMUNICATION





# **INTERNET**



DO YOU ?

### **SURF ON INTERNET**



### CAN YOU ?



### **DO THE PWDs MAKE A CHOICE ?**



### **INTERNET RESEARCHES**



### **232 RESPONSES**



### **BUY OR SELL ON LINE**



### **DO YOU ?**



## **ONLY 84 RESPONSES**

# A LOT OF PWDs ARE NOT ALLOWED TO MAKE TRANSACTION

**PLAY ON LINE** 













### **SOCIAL MEDIA**





**55 % USE THE BASIC FUNCTIONS** 

**Create an account** 



**5**0 in **9** 

 $\Theta \otimes O$ 

# **SAFETY**



### **CAN YOU USE PASSWORD INDEPENDENTLY ?**









13%

## **DO YOU USE ?**



### **FOR PASSWORD**

### **Face recognition**



### CAN YOU ?



### Create a safe code for your WIFI -45 (24,5 %) Use settings for privacy, confidentiality 64 (34,8 %) Use a virus protection -69 (37,5 %) Update it -57 (31 %) 124 (67,4 %) Know how to block or delete on social media Identify junk mail, spam -93 (50,5 %) —78 (42,4 %) Identify non-appropriate website (phishing) Manage