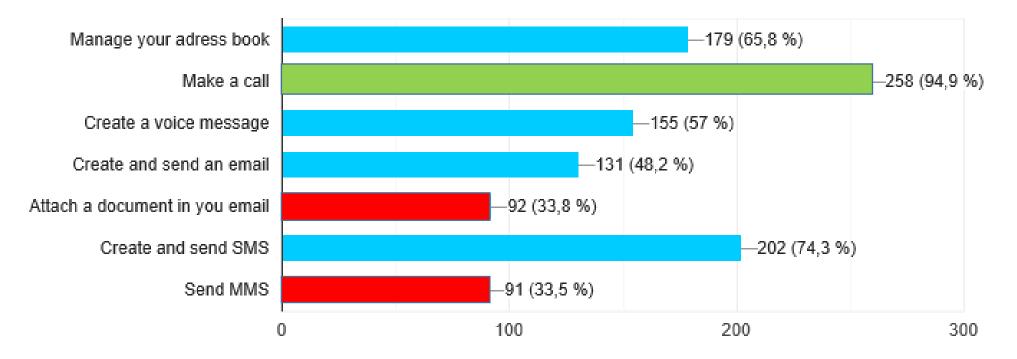

ars old



### OUR CLIENTS NEEDS TO BE READY

# **AN OPPORTUNITY FOR BETTER INCLUSION**









# **ACCESS TO DIGITAL DEVICES**





### CAN YOU ? DO YOU ?



### **USE OF COMPUTER**

### FREQUENCY



### LEVEL OF DIFFICULTY



### 270 Responses

### **186 Responses**

40 % Frequent users30 % Easy access30 % User in a basic way



# Sometimes

**USE OF SMARTPHONE** 

### LEVEL OF DIFFICULTY



- 70 % Frequent users
- 40 % Easy access
- 17 % User in a basic way





### MANAGE A DEVICE CAN YOU ?



### ADVANCED FUNCTIONS



### **DO YOU USE ?**



### MEET THE NEEDS IN THE DAILY LIFE

# **BASIC ICT SKILLS**





DO YOU ?

### **OFFICE AUTOMATION**



### CAN YOU ?



73 % write letters but only 29 % can set up the page layout Take pictures with a smartphone is easier

### COMMUNICATION





# **INTERNET**



DO YOU ?

### **SURF ON INTERNET**



### CAN YOU ?



### **DO THE PWDs MAKE A CHOICE ?**



### **INTERNET RESEARCHES**



### **232 RESPONSES**



### **BUY OR SELL ON LINE**



### **DO YOU ?**



## **ONLY 84 RESPONSES**

# A LOT OF PWDs ARE NOT ALLOWED TO MAKE TRANSACTION

**PLAY ON LINE** 













### **SOCIAL MEDIA**





**55 % USE THE BASIC FUNCTIONS** 

**Create an account** 



**5**0 in **9** 

 $\Theta \otimes O$ 

# **SAFETY**



### **CAN YOU USE PASSWORD INDEPENDENTLY ?**









13%

## **DO YOU USE ?**



### **FOR PASSWORD**

### **Face recognition**



### CAN YOU ?



### Create a safe code for your WIFI -45 (24,5 %) Use settings for privacy, confidentiality 64 (34,8 %) Use a virus protection -69 (37,5 %) Update it -57 (31 %) 124 (67,4 %) Kno