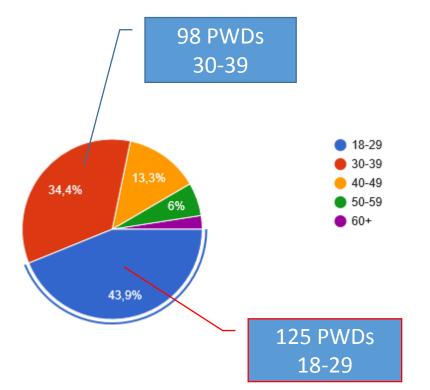

# **SURVEY A**

**RESULTS** 



Inclusive Digital Academy Agreement n° 2019-1-FR01-KA204-063005



Co-funded by the Erasmus+ Programme of the European Union

# **285 SURVEYS COMPLETED**





# AGE





80 % between 18 and 39 years old



### OUR CLIENTS NEEDS TO BE READY

# **AN OPPORTUNITY FOR BETTER INCLUSION**









# **ACCESS TO DIGITAL DEVICES**





### CAN YOU ? DO YOU ?



### **USE OF COMPUTER**

### FREQUENCY



### LEVEL OF DIFFICULTY



### 270 Responses

### **186 Responses**

40 % Frequent users30 % Easy access30 % User in a basic way



# Sometimes

**USE OF SMARTPHONE** 

### LEVEL OF DIFFICULTY



- 70 % Frequent users
- 40 % Easy access
- 17 % User in a basic way





### MANAGE A DEVICE CAN YOU ?



### ADVANCED FUNCTIONS



### **DO YOU USE ?**



### MEET THE NEEDS IN THE DAILY LIFE

# **BASIC ICT SKILLS**





DO YOU ?

### **OFFICE AUTOMATION**



### CAN YOU ?



73 % write letters but only 29 % can set up the page layout Take pictures with a smartphone is ea