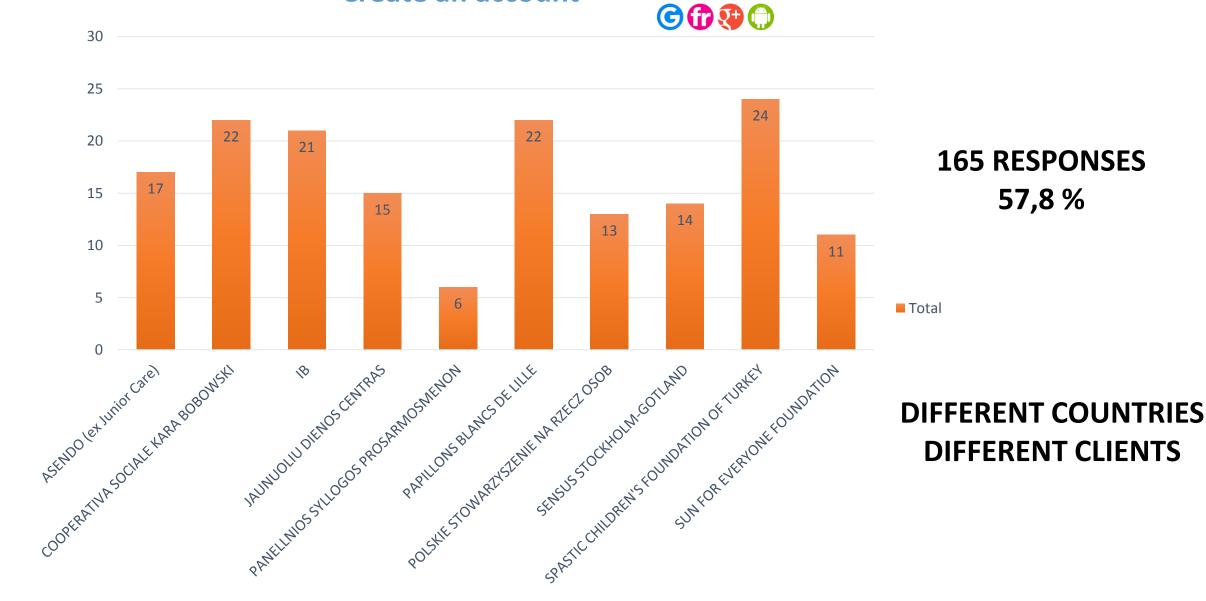

### **SOCIAL MEDIA**

**55 % USE THE BASIC FUNCTIONS** 

**Create an account** 

**5**0 in **9** 

 $\Theta \otimes O$ 