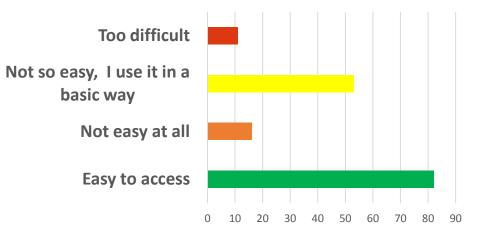

### LEVEL OF DIFFICULTY

### **186 Responses**

40 % Frequent users30 % Easy access30 % User in a basic way