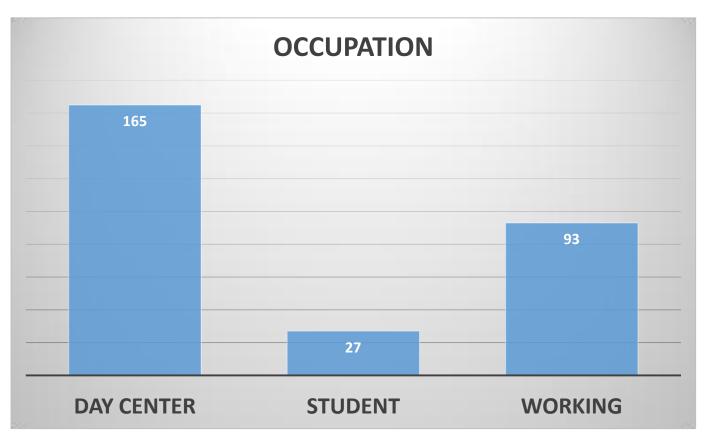

# **SURVEY A**

**RESULTS** 



Inclusive Digital Academy Agreement n° 2019-1-FR01-KA204-063005



Co-funded by the Erasmus+ Programme of the European Union

# **285 SURVEYS COMPLETED**





# AGE





80 % between 18 and 39 years old



### OUR CLIENTS NEEDS TO BE READY

# **AN OPPORTUNITY FOR BETTER INCLUSION**









# **ACCESS TO DIGITAL DEVICES**





### CAN YOU ? DO YOU ?



### **USE OF COMPUTER**

### FREQUENCY



### LEVEL OF DIFFICULTY



### 270 Responses

### **186 Responses**

40 % Frequent users30 % Easy access30 % User in a basic way



# Sometimes

**USE OF SMARTPHONE** 

### LEVEL OF DIFFICULTY



- 70 % Frequent users
- 40 % Easy access
- 17 % User in a basic way





### MANAGE A DEVICE CAN YOU ?



### ADVANCED FUNCTIONS



### **DO YOU USE ?**



### MEET THE NEEDS IN THE DAILY LIFE

# **BASIC ICT SKILLS**





DO YOU ?

### **OFFICE AUTOMATION**



### CAN YOU ?



73 % write letters but only 29 % can set up the page layout Take pictures with a smartphone is easier

### COMMUNICATION





# **INTERNET**



DO YOU ?

### **SURF ON INTERNET**



### CAN YOU ?



### **DO THE P