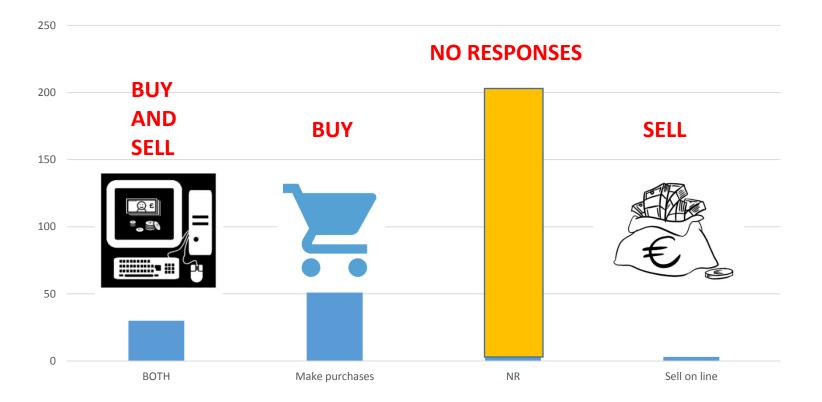

### **BUY OR SELL ON LINE**

### **DO YOU ?**

## **ONLY 84 RESPONSES**

# A LOT OF PWDs ARE NOT ALLOWED TO MAKE TRANSACTION

**PLAY ON LINE** 