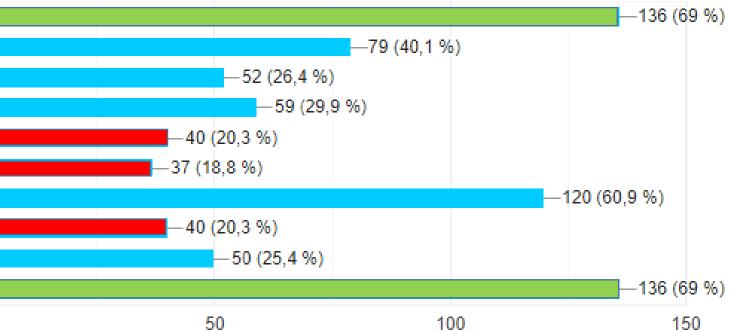

y



# Sometimes

**USE OF SMARTPHONE** 

### LEVEL OF DIFFICULTY



- 70 % Frequent users
- 40 % Easy access
- 17 % User in a basic way





### MANAGE A DEVICE CAN YOU ?



### ADVANCED FUNCTIONS



### **DO YOU USE ?**



### MEET THE NEEDS IN THE DAILY LIFE

# **BASIC ICT SKILLS**





DO YOU ?

### **OFFICE AUTOMATION**



### CAN YOU ?



73 % write letters but only 29 % can set up the page layout Take pictures with a smartphone is easier

### COMMUNICATION





# **INTERNET**



DO YOU ?

### **SURF ON INTERNET**



### CAN YOU ?



### **DO THE PWDs MAKE A CHOICE ?**



### **INTERNET RESEARCHES**



### **232 RESPONSES**



### **BUY OR SELL ON LINE**



### **DO YOU ?**



## **ONLY 84 RESPONSES**

# A LOT OF PWDs ARE NOT ALLOWED TO MAKE TRANSACTION

**PLAY ON LINE** 













### **SOCIAL MEDIA**





**55 % USE THE BASIC FUNCTIONS** 

**Create an account** 



**5**0 in **9** 

 $\Theta \otimes O$ 

# **SAFETY**



### **CAN YOU USE PASSWORD INDEPENDENTLY ?**









13%

## **DO YOU USE ?**



### **FOR PASSWORD**

### **Face recognition**



### CAN YOU ?



### Create a safe code for your WIFI -45 (24,5 %) Use settings for privacy, confidentiality 64 (34,8 %) Use a virus protection -69 (37,5 %) Update it -57 (31 %) 124 (67,4 %) Know how to block or delete on social media Identify junk mail, spam -93 (50,5 %) —78 (42,4 %) Identify non-appropriate website (phishing) Manage the pop-ups, the cookies -62 (33,7 %) —71 (38,6 %) Identify fake news Know what to do if you are bullied 123 (66,8 %) Know the rules for legal access ·50 (27,2 %) (property rights, legal