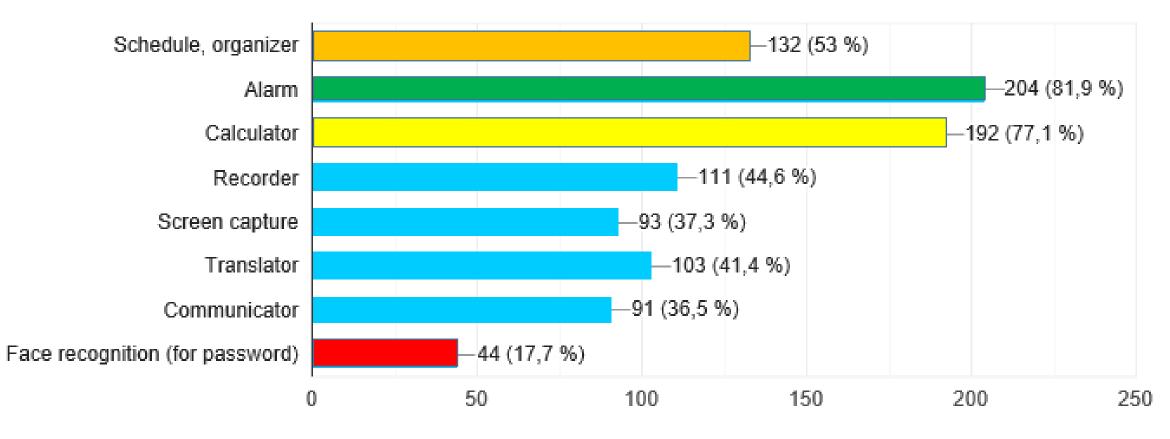

### ADVANCED FUNCTIONS

### **DO YOU USE ?**

### MEET THE NEEDS IN THE DAILY LIFE