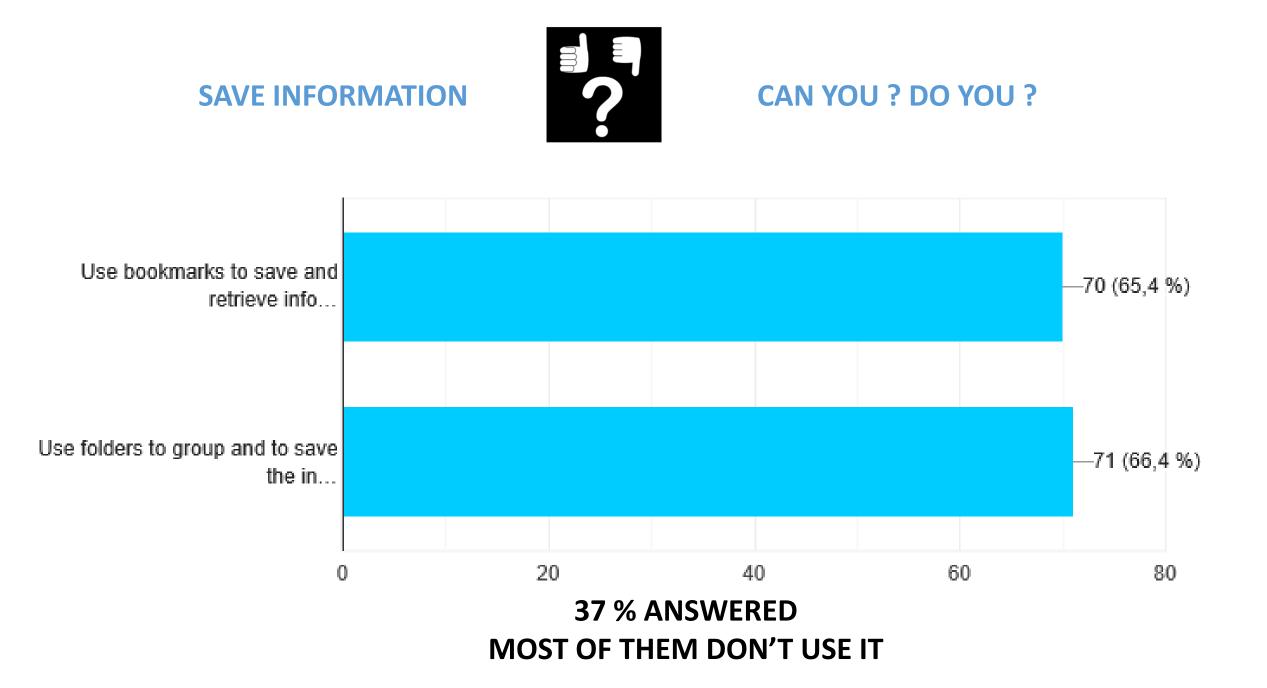

E OF COMPUTER**

### FREQUENCY



### LEVEL OF DIFFICULTY



### 270 Responses

### **186 Responses**

40 % Frequent users30 % Easy access30 % User in a basic way



# Sometimes

**USE OF SMARTPHONE** 

### LEVEL OF DIFFICULTY



- 70 % Frequent users
- 40 % Easy access
- 17 % User in a basic way





### MANAGE A DEVICE CAN YOU ?



### ADVANCED FUNCTIONS



### **DO YOU USE ?**



### MEET THE NEEDS IN THE DAILY LIFE

# **BASIC ICT SKILLS**





DO YOU ?

### **OFFICE AUTOMATION**



### CAN YOU ?



73 % write letters but only 29 % can set up the page layout Take pictures with a smartphone is easier

### COMMUNICATION





# **INTERNET**



DO YOU ?

### **SURF ON INTERNET**



### CAN YOU ?



### **DO THE PWDs MAKE A CHOICE ?**



### **INTERNET RESEARCHES**



### **232 RESPONSES**



### **BUY OR SELL ON LINE**



### **DO YOU ?**



## **ONLY 84 RESPONSES**

# A LOT OF PWDs ARE NOT ALLOWED TO MAKE TRANSACTION

**PLAY ON LINE** 













### **SOCIAL MEDIA**





**55 % USE THE BASIC FUNCTIONS** 

**Create an account** 



**5**0 in **9** 

 $\Theta \otimes O$ 

# **SAFETY**



### **CAN YOU USE PASSWORD INDEPENDENTLY ?**









13%

## **DO YOU USE ?**



### **FOR PASSWORD**

### **Face recognition**



### CAN YOU ?



### Create a safe code for your WIFI -45 (24,5 %) Use settings for privacy, confidentiality 64 (34,8 %) Use a virus protection -69 (37,5 %) Update it -57 (31 %) 124 (67,4 %) Know how to block or delete on social media Identify junk mail, spam -93 (50,5 %) —78 (42,4 %) Identify non-appropriate website (phishing) Manage the pop-ups, the cookies