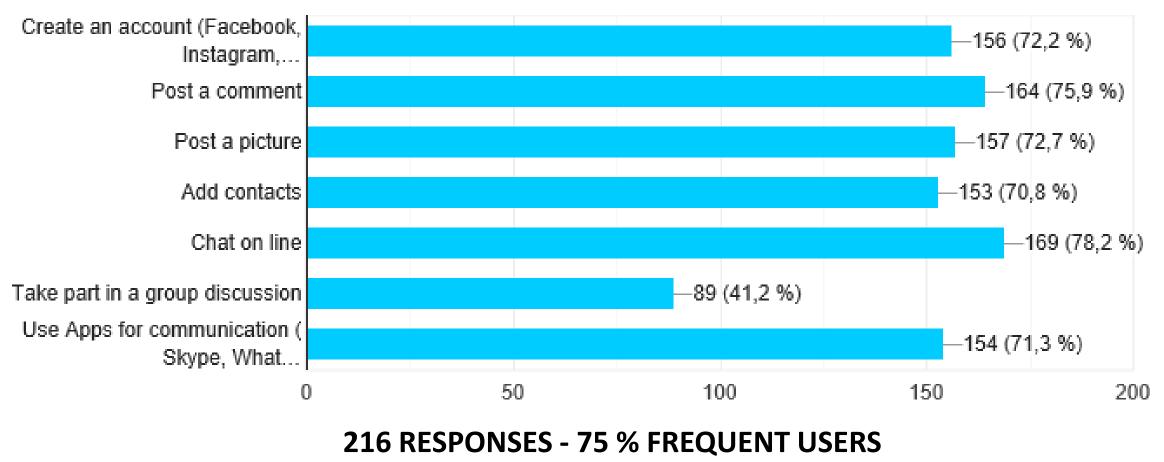

### **SOCIAL MEDIA**

**55 % USE THE BASIC FUNCTIONS** 

**Create an account** 

**5**0 in **9** 

 $\Theta \otimes O$ 