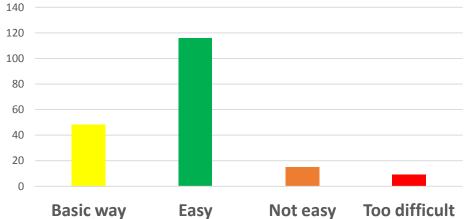

### LEVEL OF DIFFICULTY

- 70 % Frequent users
- 40 % Easy access
- 17 % User in a basic way