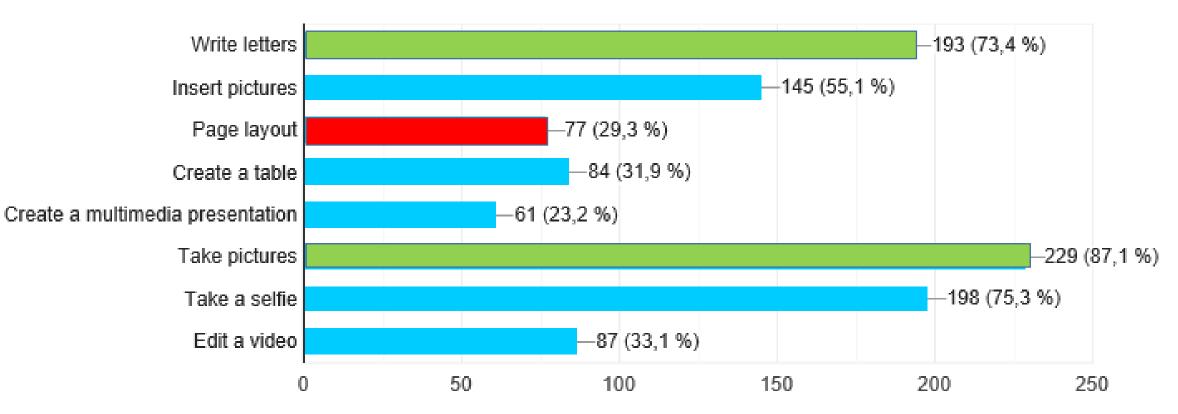

### CAN YOU ?

73 % write letters but only 29 % can set up the page layout Take pictures with a smartphone is easier