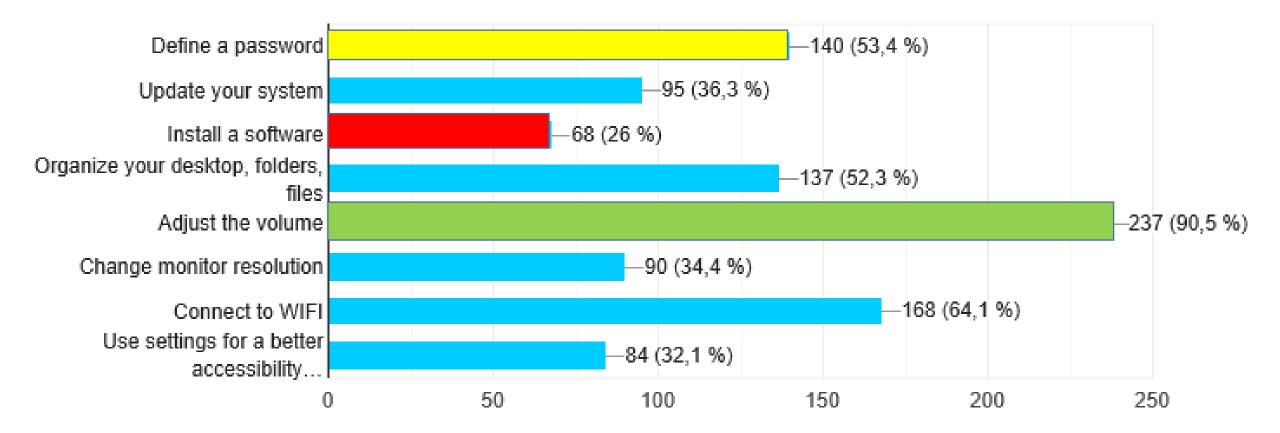

# **SURVEY A**

**RESULTS** 



Inclusive Digital Academy Agreement n° 2019-1-FR01-KA204-063005



Co-funded by the Erasmus+ Programme of the European Union

# **285 SURVEYS COMPLETED**





# AGE





80 % between 18 and 39 years old



### OUR CLIENTS NEEDS TO BE READY

# **AN OPPORTUNITY FOR BETTER INCLUSION**









# **ACCESS TO DIGITAL DEVICES**





### CAN YOU ? DO YOU ?



### **USE OF COMPUTER**

### FREQUENCY



### LEVEL OF DIFFICULTY



### 270 Responses

### **186 Responses**

40 % Frequent users30 % Easy access30 % User in a basic way



# Sometimes

**USE OF SMARTPHONE** 

### LEVEL OF DIFFICULTY



- 70 % Frequent users
- 40 % Easy access
- 17 % User in a basic way





### MANAGE A DEVICE CAN YOU ?



### ADVANCED FUNCTIONS



### **DO YOU USE ?**



### MEET THE NEEDS IN THE DAILY LIFE

# **BASIC ICT SKILLS**





DO YOU ?

### **OFFICE AUTOMATION**



### CAN YOU ?



73 % write letters but only 29 % can set up the page layout Take pictures with a smartphone is easier

### COMMUNICATION





# **INTERNET**



DO YOU ?

### **SURF ON INTERNET**



### CAN YOU ?



### **DO THE PWDs MAKE A CHOICE ?**



### **INTERNET RESEARCHES**



### **232 RESPONSES**



### **BUY OR SELL ON LINE**



### **DO YOU ?**



## **ONLY 84 RESPONSES**

# A LOT OF PWDs ARE NOT ALLOWED TO MAKE TRANSACTION

**PLAY ON LINE** 













### **SOCIAL MEDIA**





**55 % USE THE BASIC FUNCTIONS** 

**Create an account** 



**5**0 in **9** 

 $\Theta \otimes O$ 

# **SAFETY**



### **CAN YOU USE PASSWORD I