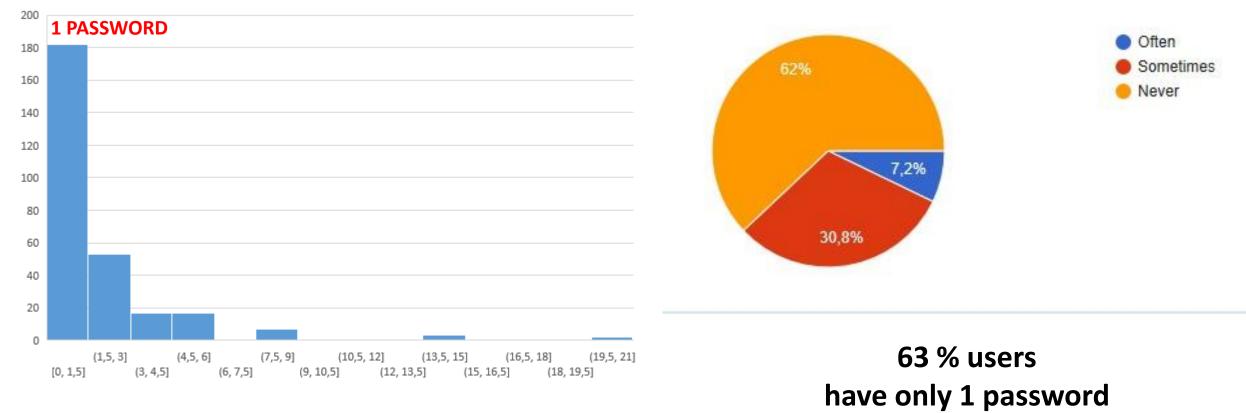

NS



### **DO YOU USE ?**



### MEET THE NEEDS IN THE DAILY LIFE

# **BASIC ICT SKILLS**





DO YOU ?

### **OFFICE AUTOMATION**



### CAN YOU ?



73 % write letters but only 29 % can set up the page layout Take pictures with a smartphone is easier

### COMMUNICATION





# **INTERNET**



DO YOU ?

### **SURF ON INTERNET**



### CAN YOU ?



### **DO THE PWDs MAKE A CHOICE ?**



### **INTERNET RESEARCHES**



### **232 RESPONSES**



### **BUY OR SELL ON LINE**



### **DO YOU ?**



## **ONLY 84 RESPONSES**

# A LOT OF PWDs ARE NOT ALLOWED TO MAKE TRANSACTION

**PLAY ON LINE** 













### **SOCIAL MEDIA**





**55 % USE THE BASIC FUNCTIONS** 

**Create an account** 



**5**0 in **9** 

 $\Theta \otimes O$ 

# **SAFETY**



### **CAN YOU USE PASSWORD INDEPENDENTLY ?**









13%

## **DO YOU USE ?**



### **FOR PASSWORD**

### **Face recognition**



### CAN YOU ?



### Create a safe code for your WIFI -45 (24,5 %) Use settings for privacy, confidentiality 64 (34,8 %) Use a virus protection -69 (37,5 %) Update it -57 (31 %) 124 (67,4 %) Know how to block or delete on social media Identify junk mail, spam -93 (50,5 %) —78 (42,4 %) Identify non-appropriate website (phishing) Manage the pop-ups, the cookies -62 (33,7 %) —71 (38,6 %) Identify fake news Know what to do if you are bullied 123 (66,8 %) Know the rules for legal access ·50 (27,2 %) (property rights, legal ressources, contents...) 2550 75 100 125

DO YOU ?

### 64 % PWDs ANSWERED – 100 PWDs DIDN'T MOST OF THEM KNOW WHAT TO DO IN CASE OF HARASSMENT