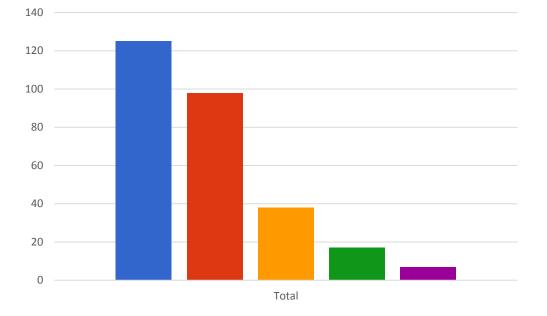

# **SURVEY A**

**RESULTS** 



Inclusive Digital Academy Agreement n° 2019-1-FR01-KA204-063005



Co-funded by the Erasmus+ Programme of the European Union

# **285 SURVEYS COMPLETED**





# AGE





80 % between 18 and 39 years old



### OUR CLIENTS NEEDS TO BE READY

# **AN OPPORTUNITY FOR BETTER INCLUSION**









# **ACCESS TO DIGITAL DEVICES**





### CAN YOU ? DO YOU ?



### **USE OF COMPUTER**

### FREQUENCY



### LEVEL OF DIFFICULTY



### 270 Responses

### **186 Responses**

40 % Frequent users30 % Easy access30 % User in a basic way



# Sometimes

**USE OF SMARTPHONE** 

### LEVEL OF DIFFICULTY



- 70 % Frequent users
- 40 % Easy access
- 17 % User in a basic way





### MANAGE A DEVICE CAN YOU ?



### ADVANCED FUNCTIONS



### **DO YOU USE ?**



### MEET THE NEEDS IN THE DAILY LIFE

# **BASIC ICT SKILLS**





DO YOU ?

### **OFFICE AUTOMATION**



### CAN YOU ?



73 % write letters but only 29 % can set up the page layout Take pictures with a smartphone is easier

### COMMUNICATION





# **INT