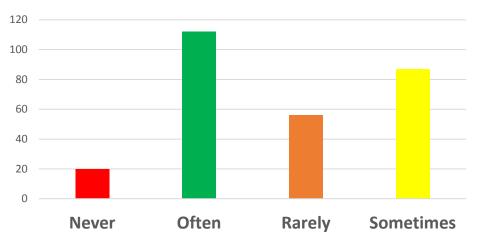

# **SURVEY A**

**RESULTS** 



Inclusive Digital Academy Agreement n° 2019-1-FR01-KA204-063005



Co-funded by the Erasmus+ Programme of the European Union

# **285 SURVEYS COMPLETED**





# AGE





80 % between 18 and 39 years old



### OUR CLIENTS NEEDS TO BE READY

# **AN OPPORTUNITY FOR BETTER INCLUSION**









# **ACCESS TO DIGITAL DEVICES**





### CAN YOU ? DO YOU ?



### **USE OF COMPUTER**

### FREQUENCY



### LEVEL OF DIFFICULTY



### 270 Responses

### **186 Responses**

40 % Frequent users30 % Easy access30 % User in a basic way



# Sometimes

**USE OF SMARTPHONE** 

### LEVEL OF DIFFICULTY



- 70 % Frequent users
- 40 % Easy access
- 17 % User in a basic way





### MANAGE A DEVICE CAN YOU ?



### ADVANCED FUNCTIONS



### **DO YOU USE ?**



### MEET THE NEEDS IN THE DAILY LIFE

# **BASIC ICT SKILLS**





DO YOU ?

### **OFFICE AUTOMATION**



### CAN YOU ?



73 % write letters but only 29 % can set up the page layout Take pictures with a smartphone is easier

### COMMUNICATION





# **INTERNET**



DO YOU ?

### **SURF ON INTERNET**



### CAN YOU ?



### **DO THE PWDs MAKE A CHOICE ?**



### **INTERNET RESEARCHES**



### **232 RESPONSES**



### **BUY OR SELL ON LINE**