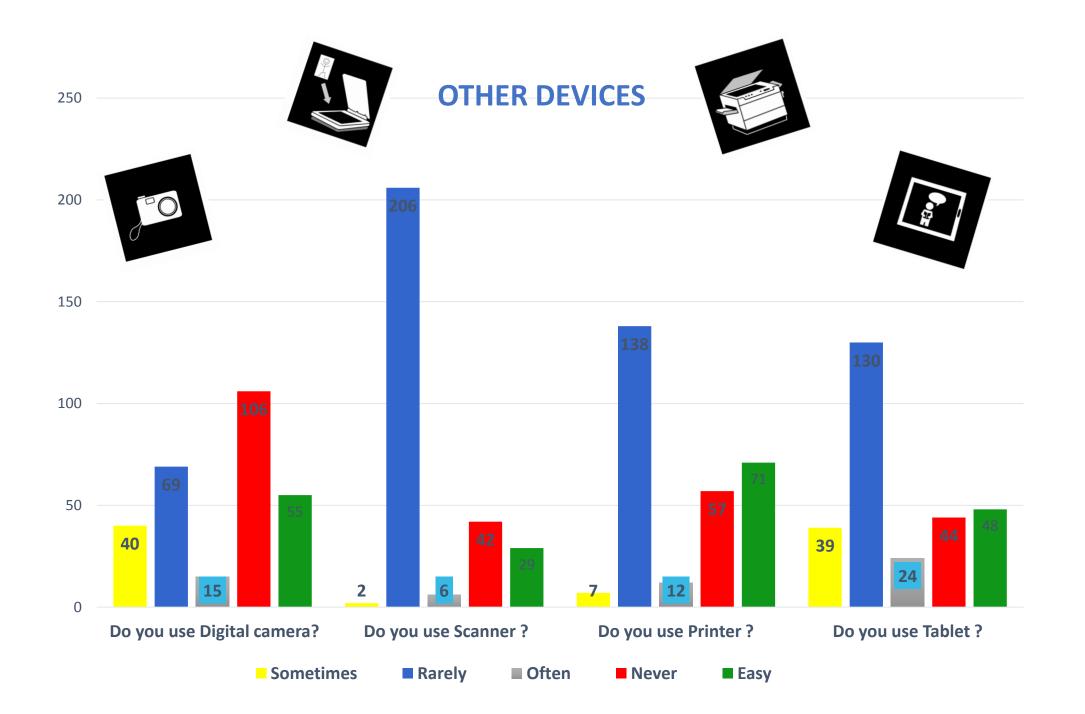

# **SURVEY A**

**RESULTS** 



Inclusive Digital Academy Agreement n° 2019-1-FR01-KA204-063005



Co-funded by the Erasmus+ Programme of the European Union

# **285 SURVEYS COMPLETED**





# AGE





80 % between 18 and 39 years old



### OUR CLIENTS NEEDS TO BE READY

# **AN OPPORTUNITY FOR BETTER INCLUSION**









# **ACCESS TO DIGITAL DEVICES**





### CAN YOU ? DO YOU ?



### **USE OF COMPUTER**

### FREQUENCY



### LEVEL OF DIFFICULTY



### 270 Responses

### **186 Responses**

40 % Frequent users30 % Easy access30 % User in a basic way



# Sometimes

**USE OF SMARTPHONE** 

### LEVEL OF DIFFICULTY



- 70 % Frequent users
- 40 % Easy access
- 17 % User in a basic way





### MANAGE A DEVICE CAN YOU ?



### ADVANCED FUNCTIONS



### **DO YOU USE ?**



### MEET THE NEEDS IN THE DAILY LIFE

# **BASIC ICT SKILLS**





DO YOU ?

### **OFFICE AUTOMATION**



### CAN YOU ?



73 % write letters but only 29 % can set up the page layout Take pictures with a smartphone is easier

### COMMUNICATION





# **INTERNET**



DO YOU ?

### **SURF ON INTERNET**



### CAN YOU ?



### **DO THE PWDs MAKE A CHOICE ?**



### **INTERNET RESEARCHES**



### **232 RESPONSES**



### **BUY OR SELL ON LINE**



### **DO YOU ?**



## **ONLY 84 RESPONSES**

# A LOT OF PWDs ARE NOT ALLOWED TO MAKE TRANSACTION

**PLAY ON LINE** 













### **SOCIAL MEDIA**





**55 % USE THE BASIC FUNCTIONS** 

**Create an account** 



**5**0 in **9** 

 $\Theta \otimes O$ 

# **SAFET